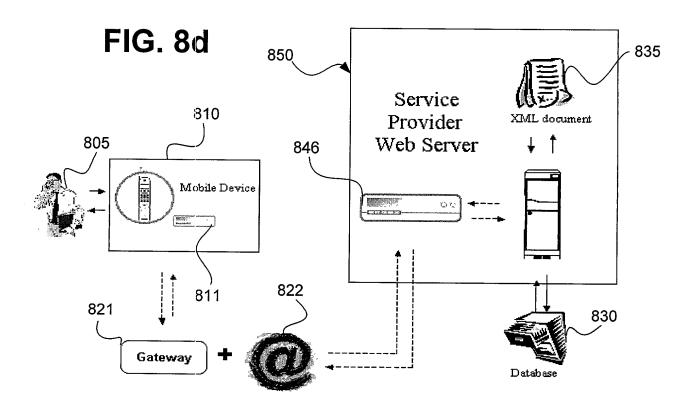

Title: Wireless Information Systems and Methods Inventor: Yang et al. Docket No. 55099.00014



Docket No. 55099.00014

2/15



FIG. 1b

then the mil that the time that it to the time the time the the thin the time that the

3/15

FIG. 2



Half then the He Half Half He

Anny Hoofe doors doors from Anny Me



FIG. 3

5/15



Title: Wireless Information Systems and Methods

Inventor: Yang et al. Docket No. 55099.00014

## 6/15



neng gira, geng gira, gi

į.

H. H. H. H. H. H.

to

1

1

the trad that that then the

7/15



FIG. 5

Inventor: Yang et al. Docket No. 55099.00014

8/15



FIG. 6

Title: Wireless Information Systems and Methods Inventor: Yang et al. Docket No. 55099 00014

9/15



## 10/15





## 11/15







"HE L'" H" H" H"

FIG. 9

Inventor: Yang et al. Docket No. 55099 00014

## 13/15



this died were said that the test to the test the test that the test that the

FIG. 10

Title: Wireless Information Systems and Methods Inventor: Yang et al. Docket No. 55099.00014



FIG. 11

B. L.A L.A A. B.

THE WAY

tion and some som some

Title: Wireless Information Systems and Methods Inventor: Yang et al.

Docket No. 55099.00014

15/15 Start **FIG. 12** 1205 Query Command Queue Status 1200 1210 Unprocessed Commands? Yes 1215 Identify Command Type 1250 1225 1220 Data Perform Other Configuration? Manipulation? Command Type No Yes Yes 1230 **Identify Command Identify Command Function** Function 1235 1255 1245 Update Other Data Application db? No Manipulation Yes 1240-Update Procedure of Specified Ap